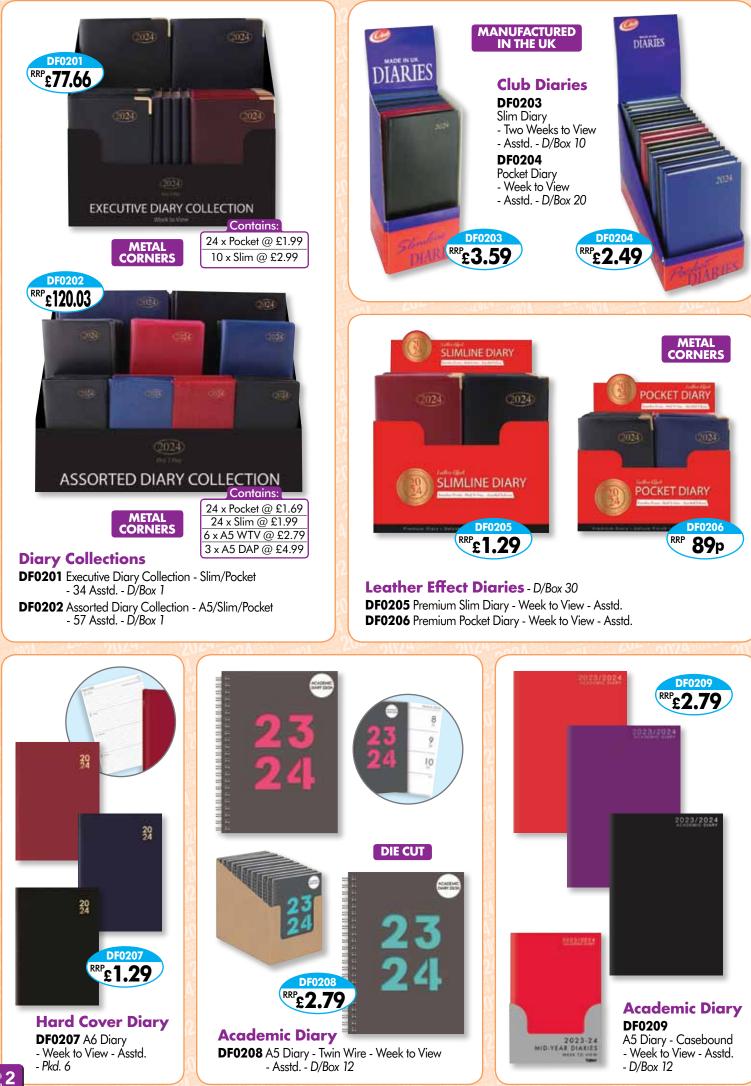

Club Contract Diaries - Pkd. 10 DF0101 A4 Diary - Week to View - Asstd. DF0102 A5 Diary - Week to View - Asstd.

**DF0103** A4 Diary - Day to Page - Asstd. **DF0104** A5 Diary - Day to Page - Asstd.

**DF0105** A4 Appointments Diary - Day to Page - Asstd. **DF0106** A5 Appointments Diary - Day to Page - Asstd.

All Diaries have a Hard Cover, Ribbon, Full A4 & A5 Page Size and 70gsm Paper



## SEE PAGE 12 FOR OUR SPECIAL RANGE OF REGIONAL CALENDARS







## Premium Organisers - Pkd. 6 DF0305

A6 Premium Organiser with Pen - Week to View Diary and A-Z Index - Asstd.

**DF0306** A5 Premium Organiser with Pen - Week to View Diary and A-Z Index - Asstd.







**Premium Diaries** - D/Box 20 **DF0307** Slim Premium Diary with Pen - Week to View - Asstd. **DF0308** Pocket Premium Diary with Pen - Day to Page - Asstd.









DF0501

2024 DIARIES





DF0502





DF0503 Slim Diary - Week to View - Asstd. - D/Box 18

Pocket Diary - Week to View - Asstd. - D/Box 18



DF0504 Slim Diary with Pen - Safari - Week to View - Asstd.

GOLD

FOIL

**DF0508** A5 Organiser Diary with Dividers - Week to View

Organiser

- Asstd. - D/Box 12

**Vintage Floral Diaries** 





DF0505 Slim Diary with Pen - Vintage Floral - Week to View - Asstd.



21



**S