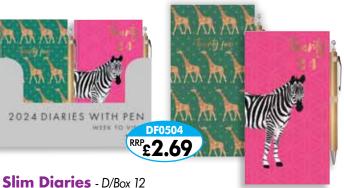

**DF0508** A5 Organiser Diary with Dividers - Week to View

Organiser

- Asstd. - D/Box 12

**Vintage Floral Diaries** 

DF0505 Slim Diary with Pen - Vintage Floral - Week to View - Asstd.

21

**Slim Diaries** DF0509 Slim Diary - Kitten/Puppy - Two Weeks to View - Asstd. - D/Box 24