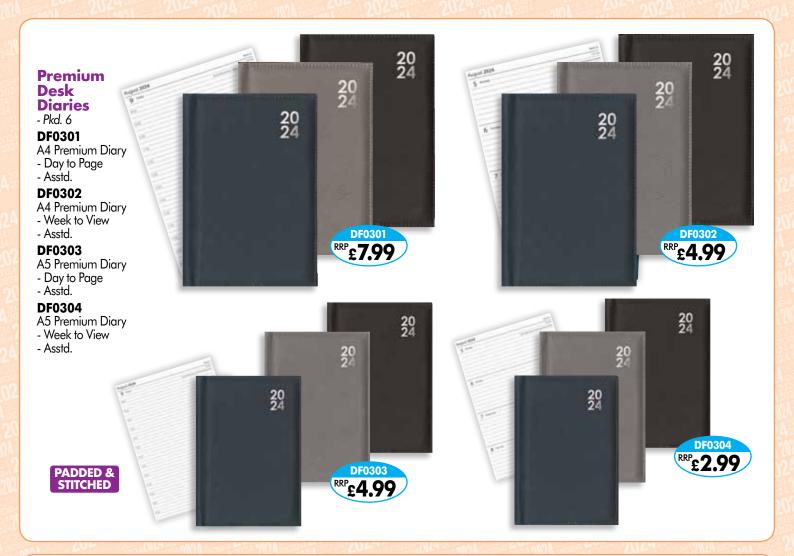

Club Contract Diaries - Pkd. 10 DF0101 A4 Diary - Week to View - Asstd. DF0102 A5 Diary - Week to View - Asstd.

**DF0103** A4 Diary - Day to Page - Asstd. **DF0104** A5 Diary - Day to Page - Asstd.

**DF0105** A4 Appointments Diary - Day to Page - Asstd. **DF0106** A5 Appointments Diary - Day to Page - Asstd.

All Diaries have a Hard Cover, Ribbon, Full A4 & A5 Page Size and 70gsm Paper



## SEE PAGE 12 FOR OUR SPECIAL RANGE OF REGIONAL CALENDARS







## Premium Organisers - Pkd. 6 DF0305

A6 Premium Organiser with Pen - Week to View Diary and A-Z Index - Asstd.

**DF0306** A5 Premium Organiser with Pen - Week to View Diary and A-Z Index - Asstd.







**Premium Diaries** - D/Box 20 **DF0307** Slim Premium Diary with Pen - Week to View - Asstd. **DF0308** Pocket Premium Diary with Pen - Day to Page - Asstd.









DF0501

2024 DIARIES





DF0502





DF0503 Slim Diary - Week to View - Asstd. - D/Box 18

Pocket Diary - Week to View - Asstd. - D/Box 18



DF0504 Slim Diary with Pen - Safari - Week to View - Asstd.

GOLD

FOIL

**DF0508** A5 Organiser Diary with Dividers - Week to View

Organiser

- Asstd. - D/Box 12

**Vintage Floral Diaries** 





DF0505 Slim Diary with Pen - Vintage Floral - Week to View - Asstd.



21



**Sli