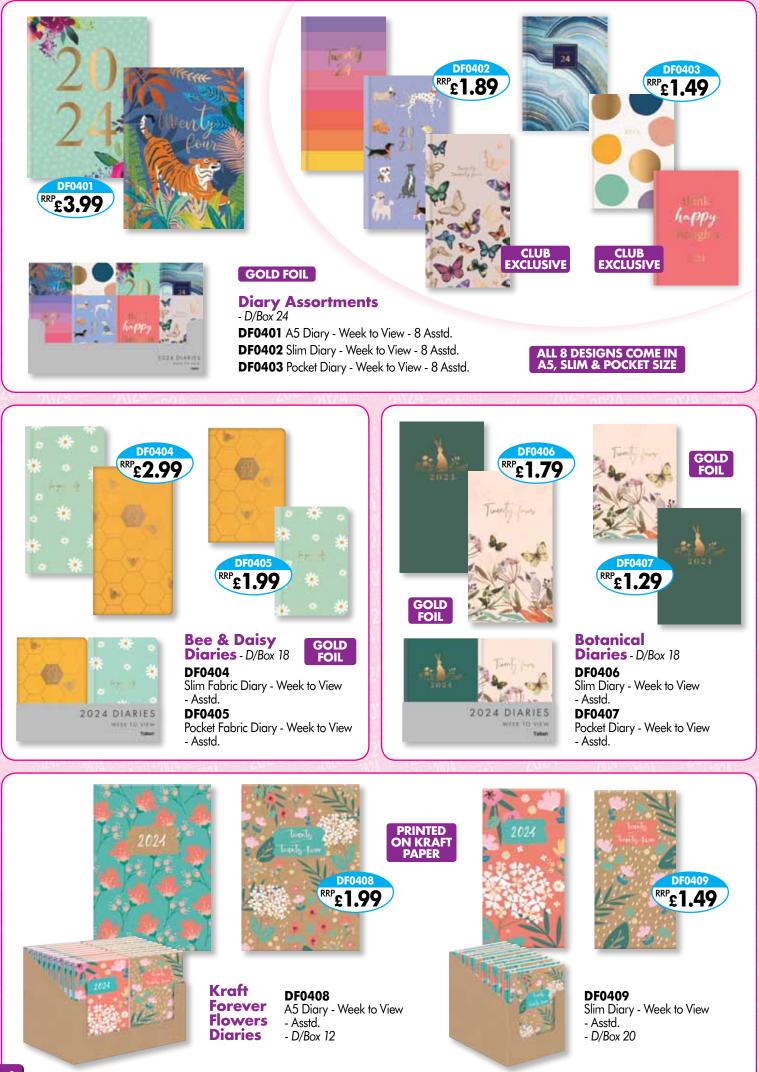

DF0501

2024 DIARIES

DF0502

DF0503 Slim Diary - Week to View - Asstd. - D/Box 18

Pocket Diary - Week to View - Asstd. - D/Box 18

DF0504 Slim Diary with Pen - Safari - Week to View - Asstd.

GOLD

FOIL

**DF0508** A5 Organiser Diary with Dividers - Week to View

Organiser

- Asstd. - D/Box 12

**Vintage Floral Diaries** 

DF0505 Slim Diary with Pen - Vintage Floral - Week to View - Asstd.

21

**Slim Diaries** DF0509 Slim Diary - Kitten/Puppy - Two Weeks to View - Asstd. - D/Box 24