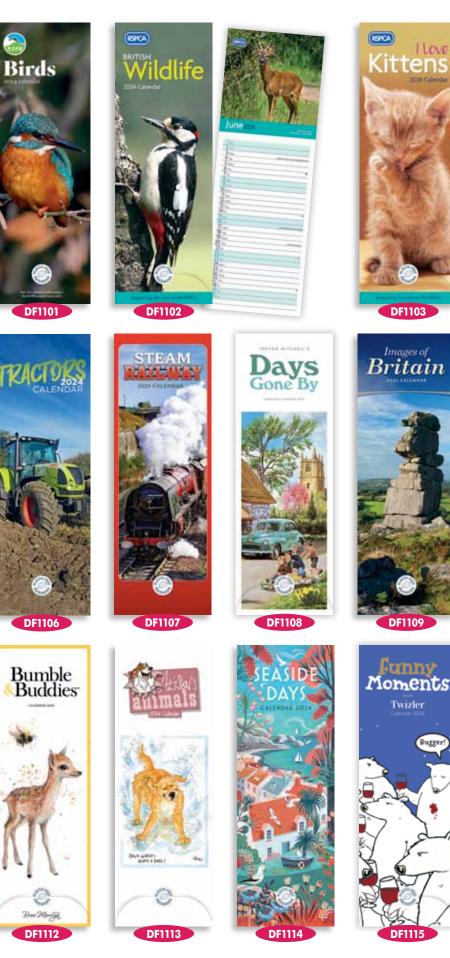

Slim Wiro Calendars - Pkd. 3 DF1101 RSPB Birds DF1102 RSPCA British Wildlife DF1103 RSPCA | Love Kittens **DF1104** RSPCA I Love Puppies DF1105 Horses

DF1106 Tractors DF1107 Steam Railway DF1108 Days Gone By DF1109 Images of Britain **DF1110** Beautiful Gardens **DF1111** 9 Lives

DF1112 Bumble & Buddies DF1113 Alison's Animals **DF1114** Seaside Days **DF1115** Funny Moments Twizler DF1116 National Trust Coast & Countryside DF1117 Born to Shop

DF1116

DF1117

CAROUSELCALENDARS

W: 145 x H: 423mm