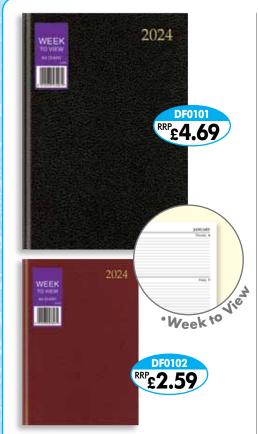

Club Contract Diaries - Pkd. 10 DF0101 A4 Diary - Week to View - Asstd. DF0102 A5 Diary - Week to View - Asstd.

**DF0103** A4 Diary - Day to Page - Asstd. **DF0104** A5 Diary - Day to Page - Asstd.

**DF0105** A4 Appointments Diary - Day to Page - Asstd. **DF0106** A5 Appointments Diary - Day to Page - Asstd.

All Diaries have a Hard Cover, Ribbon, Full A4 & A5 Page Size and 70gsm Paper