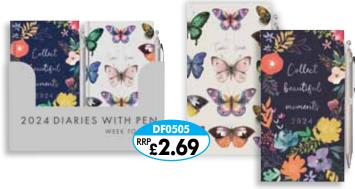

**DF0508** A5 Organiser Diary with Dividers - Week to View

Organiser

- Asstd. - D/Box 12

**Vintage Floral Diaries** 

DF0505 Slim Diary with Pen - Vintage Floral - Week to View - Asstd.

21

**Slim Diaries** DF0509 Slim Diary - Kitten/Puppy - Two Weeks to View - Asstd. - D/Box 24