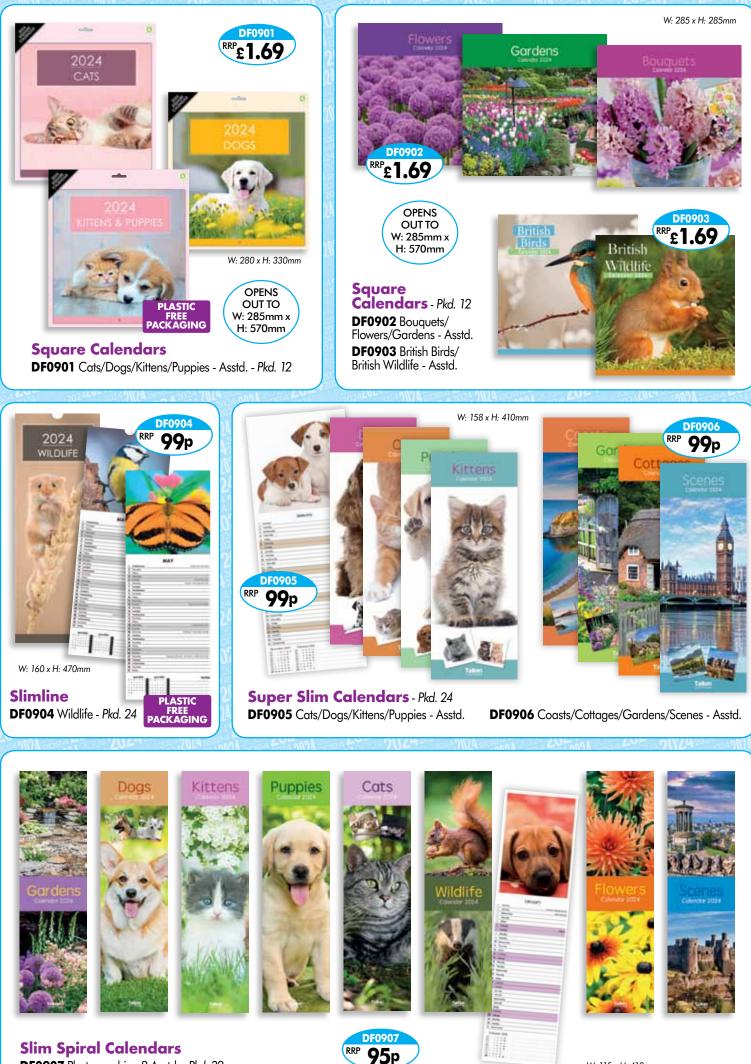

|
| π                                                  | 27 Harry Prai     |           | 6                 |  |  |
| 12                                                 | 28                |           | 7 Harry's (Poper) |  |  |
| 13 (14-10 <sup>-10</sup> ) <sup>(2</sup> + 1<br>14 |                   |           | 1 martine shee    |  |  |
|                                                    | 30                |           | Notes             |  |  |
| CALENDAR                                           | DF0702            | CALENDAR  | DF0703            |  |  |
|                                                    |                   | 2400 Anne |                   |  |  |
| W: 165 x H: 305mm                                  | RRP £4.99         | W: 165 x  | H: 305mm          |  |  |







DF0907 Photographic - 8 Asstd. - Pkd. 32

W: 115 x H: 410mm



DF1001-02

RRP £9.99



DF1001 Countryside Memories

**DF1002** Vintage Transport

DF1002

W: 305 x H: 310mm





Slim Wiro Calendars - Pkd. 3 DF1101 RSPB Birds DF1102 RSPCA British Wildlife DF1103 RSPCA | Love Kittens **DF1104** RSPCA I Love Puppies DF1105 Horses

DF1106 Tractors DF1107 Steam Railway DF1108 Days Gone By DF1109 Images of Britain **DF1110** Beautiful Gardens **DF1111** 9 Lives

DF1112 Bumble & Buddies DF1113 Alison's Animals **DF1114** Seaside Days **DF1115** Funny Moments Twizler DF1116 National Trust Coast & Countryside DF1117 Born to Shop



DF1116



DF1117

CAROUSELCALENDARS

W: 145 x H: 423mm



Caltudar 2027

Isolemnly

swear that I a

nu

Horses

Pupp

DF1104

GARDENS

6

DF1110



## a selection of **