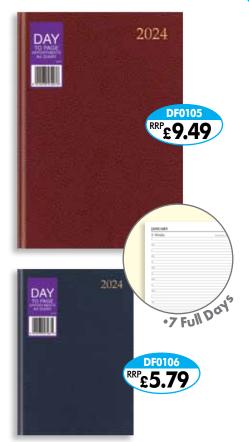

Club Contract Diaries - Pkd. 10 DF0101 A4 Diary - Week to View - Asstd. DF0102 A5 Diary - Week to View - Asstd.

**DF0103** A4 Diary - Day to Page - Asstd. **DF0104** A5 Diary - Day to Page - Asstd.

**DF0105** A4 Appointments Diary - Day to Page - Asstd. **DF0106** A5 Appointments Diary - Day to Page - Asstd.

All Diaries have a Hard Cover, Ribbon, Full A4 & A5 Page Size and 70gsm Paper