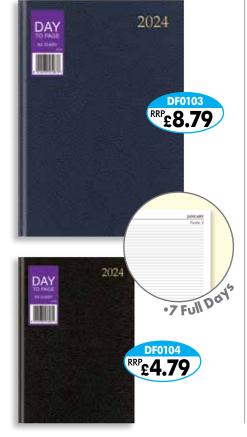

Club Contract Diaries - Pkd. 10 DF0101 A4 Diary - Week to View - Asstd. DF0102 A5 Diary - Week to View - Asstd.

**DF0103** A4 Diary - Day to Page - Asstd. **DF0104** A5 Diary - Day to Page - Asstd.

**DF0105** A4 Appointments Diary - Day to Page - Asstd. **DF0106** A5 Appointments Diary - Day to Page - Asstd.

All Diaries have a Hard Cover, Ribbon, Full A4 & A5 Page Size and 70gsm Paper