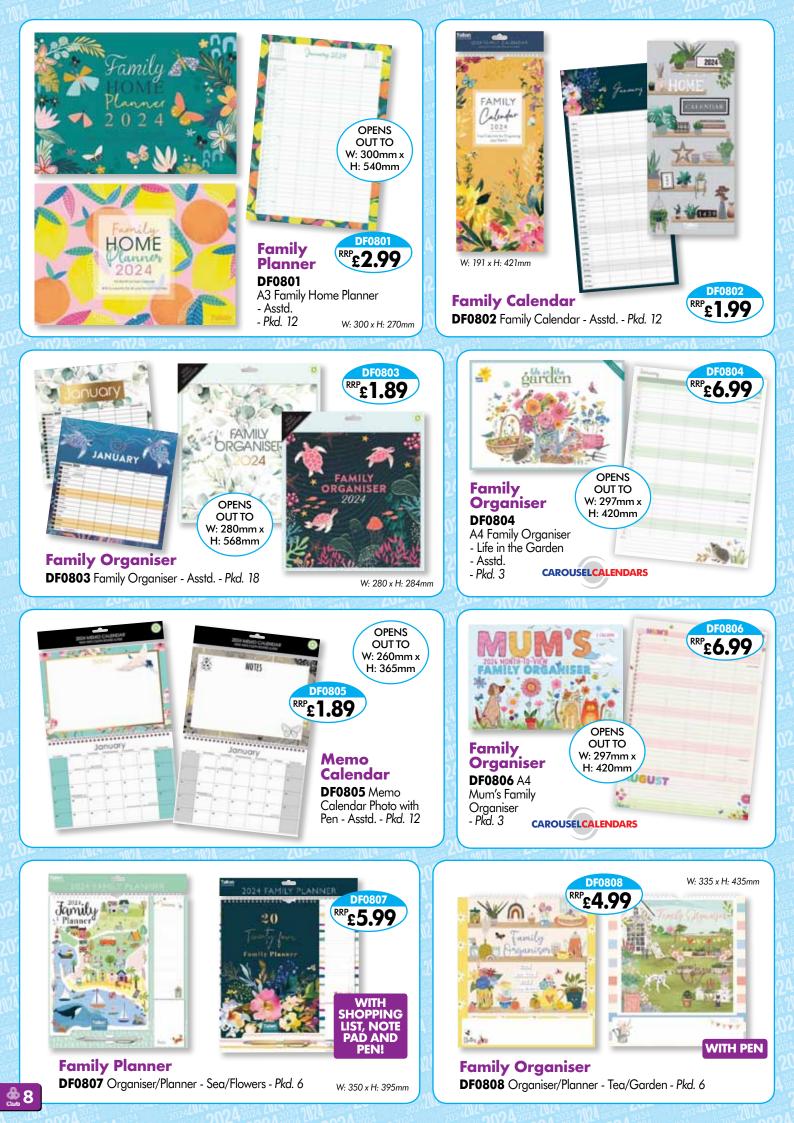

|  |
| π                                                  | 27 Harry Prai     |           | 6                 |  |  |
| 12                                                 | 28                |           | 7 Harry's (Poper) |  |  |
| 13 (14-10 <sup>-10</sup> ) <sup>(2</sup> + 1<br>14 |                   |           | 1 martine shee    |  |  |
|                                                    | 30                |           | Notes             |  |  |
| CALENDAR                                           | DF0702            | CALENDAR  | DF0703            |  |  |
|                                                    |                   | 2400 Anne |                   |  |  |
| W: 165 x H: 305mm                                  | RRP £4.99         | W: 165 x  | H: 305mm          |  |  |







DF0907 Photographic - 8 Asstd. - Pkd. 32

W: 115 x H: 410mm



DF1001-02

RRP £9.99



DF1001 Countryside Memories

**DF1002** Vintage Transport

DF1002

W: 305 x H: 310mm





Slim Wiro Calendars - Pkd. 3 DF1101 RSPB Birds DF1102 RSPCA British Wildlife DF1103 RSPCA | Love Kittens **DF1104** RSPCA I Love Puppies DF1105 Horses

DF1106 Tractors DF1107 Steam Railway DF1108 Days Gone By DF1109 Images of Britain **DF1110** Beautiful Gardens **DF1111** 9 Lives

DF1112 Bumble & Buddies DF1113 Alison's Animals **DF1114** Seaside Days **DF1115** Funny Moments Twizler DF1116 National Trust Coast & Countryside DF1117 Born to Shop



DF1116



DF1117

CAROUSELCALENDARS

W: 145 x H: 423mm



Caltudar 2027

Isolemnly

swear that I a

nu

Horses

Pupp

DF1104

GARDENS

6

DF1110



## a selection of