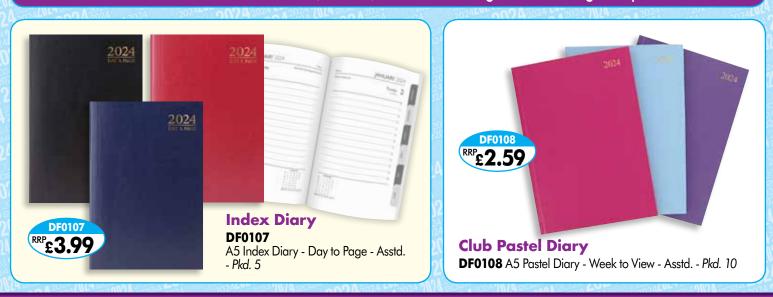

Club Contract Diaries - Pkd. 10 DF0101 A4 Diary - Week to View - Asstd. DF0102 A5 Diary - Week to View - Asstd.

**DF0103** A4 Diary - Day to Page - Asstd. **DF0104** A5 Diary - Day to Page - Asstd.

**DF0105** A4 Appointments Diary - Day to Page - Asstd. **DF0106** A5 Appointments Diary - Day to Page - Asstd.

All Diaries have a Hard Cover, Ribbon, Full A4 & A5 Page Size and 70gsm Paper