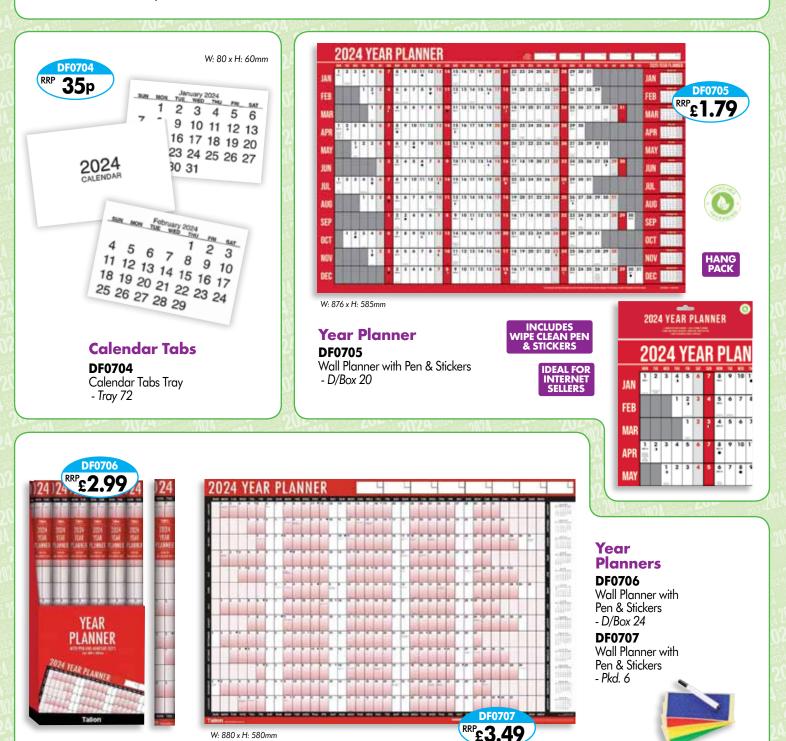

|  |  |
| π                                                  | 27 Harry Prai     |           | 6                 |  |  |
| 12                                                 | 28                |           | 7 Harry's (Poper) |  |  |
| 13 (14-10 <sup>-10</sup> ) <sup>(2</sup> + 1<br>14 |                   |           | 1 martine shee    |  |  |
|                                                    | 30                |           | Notes             |  |  |
| CALENDAR                                           | DF0702            | CALENDAR  | DF0703            |  |  |
|                                                    |                   | 2400 Anne |                   |  |  |
| W: 165 x H: 305mm                                  | RRP £4.99         | W: 165 x  | H: 305mm          |  |  |







DF0907 Photographic - 8 Asstd. - Pkd. 32

W: 115 x H: 410mm



DF1001-02

RRP £9.99



DF1001 Countryside Memories

**DF1002** Vintage Transport

DF1002

W: 305 x H: 310mm





Slim Wiro Calendars - Pkd. 3 DF1101 RSPB Birds DF1102 RSPCA British Wildlife DF1103 RSPCA | Love Kittens **DF1104** RSPCA I Love Puppies DF1105 Horses

DF1106 Tractors DF1107 Steam Railway DF1108 Days Gone By DF1109 Images of Britain **DF1110** Beautiful Gardens **DF1111** 9 Lives

DF1112 Bumble & Buddies DF1113 Alison's Animals **DF1114** Seaside Days **DF1115** Funny Moments Twizler DF1116 National Trust Coast & Countryside DF1117 Born to Shop



DF1116



DF1117

CAROUSELCALENDARS

W: 145 x H: 423mm



Caltudar 2027

Isolemnly

swear that I a

nu

Horses

Pupp

DF1104

GARDENS

6

DF1110



## a selection o